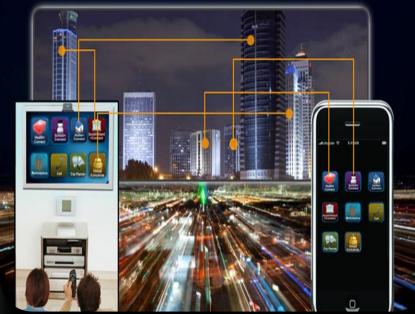

# Songdo, ROK: Cities are Already Run on Networked Information

Citizen Smart Services Menu

**Environmental efficiency** 

Connecting and Monetization of Services

**Economic development** 

Citizen quality of life

### Citizen Services Menu

✓ Health Care Monitoring From Home \$10

✓ Alert That Your Child Is At School

\$5

Check mobile phone for Next Bus/ online on bus \$3

▼ TelePresence a Friend From Home \$8

✓ Access Government Services Online \$6

✓ "Green" Utility Awareness / Smart Grid

Automatic Guidance to Parking Spot / Elevator Held

✓ Access to Security Services

**My Total = \$52/mo** 